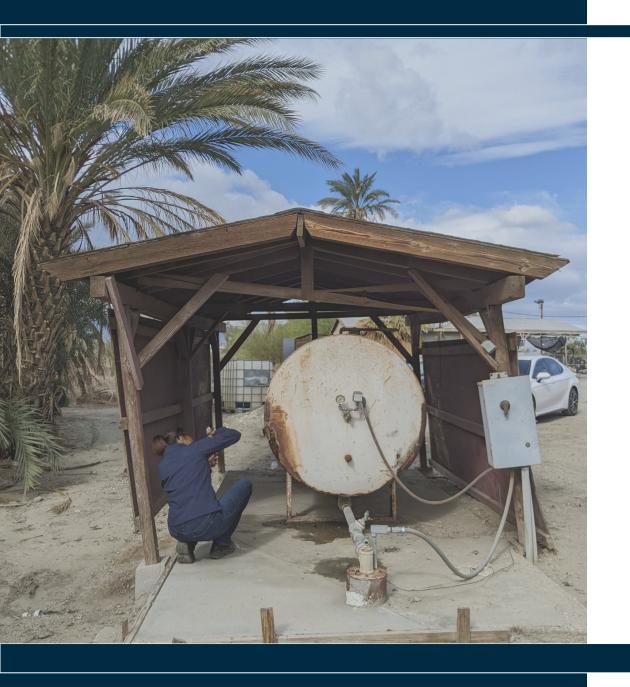

#### Treatment Plant:

- Surface water treatment plant lost in fire. Switched from Surface water to groundwater.
- Only treatment is sodium hypochlorite disinfection at Well 4

#### Storage & Pump Stations:

- 7 Storage tanks (adequate storage capacity); 7 pump stations
- Vulnerabilities (not up to standard, vulnerable to fire damage, temporary plastic creek crossings)

### Fire Safety and Protection:

- Boulder Creek highly susceptible to future fires. Dense vegetation and challenging terrain.
- Other vulnerabilities:
  - Accessibility to key infrastructure is a concern.
  - Backup power is lacking for many critical systems.
  - Some components housed in flammable wood structures
  - Temporary plastic pipes that are at risk of failure or damage during a fire.