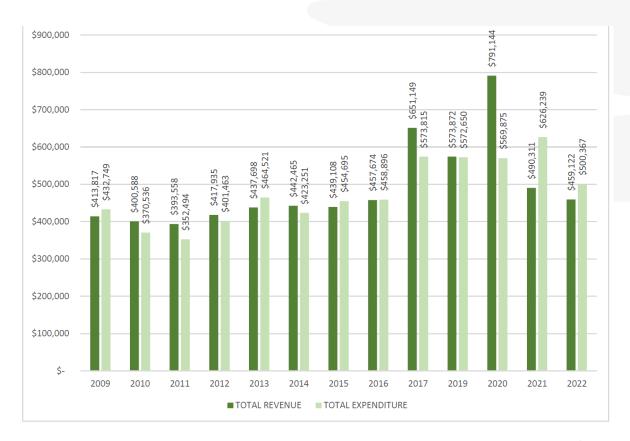

#### What do we look at?

- Budget Revenues vs. Expenditures
- Cash on Hand and Reserves
- Rates and Affordability/Assistance Programs
- Capital Improvement Plan
- Debt
- Financial Controls

Source: LAFCO Memo, March 2024

#### **Observations**

- 1. BBWC's current rates are unsustainably low, do not adhere to basic cost-of-service principles, and do not take into account the maintenance and replacement and refurbishment (R&R) of important infrastructure.
- 2. BBWC does not have a capital improvement plan to guide investment in infrastructure or an asset management plan to project infrastructure R&R needs and costs.
- BBWC's financial situation has a detrimental effect on its ability to finance needed capital improvements.