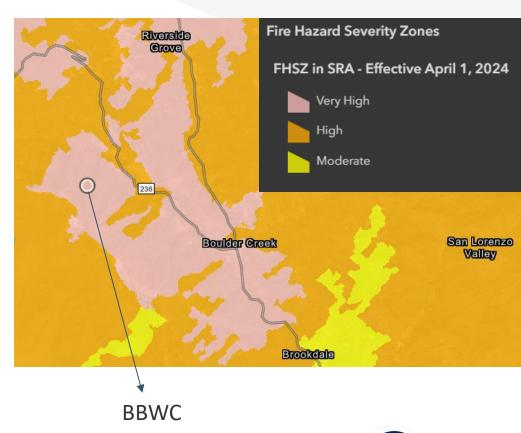

### **BIG BASIN WATER COMPANY**

Boulder Creek, CA

### Fire Safety and Protection:

- Boulder Creek highly susceptible to future fires. Dense vegetation and challenging terrain.
- Other vulnerabilities:
  - Accessibility to key infrastructure is a concern.
  - Backup power is lacking for many critical systems.
  - Some components housed in flammable wood structures
  - Temporary plastic pipes that are at risk of failure or damage during a fire.