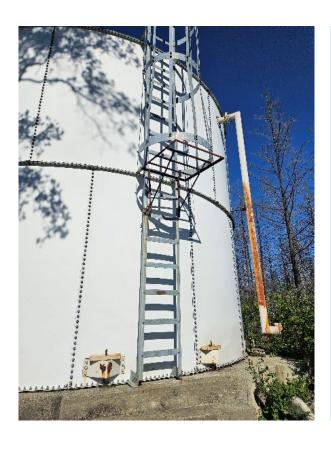

#### Storage & Pump Stations:

- 7 Storage tanks (adequate storage capacity); 7 pump stations
- Vulnerabilities (not up to standard, vulnerable to fire damage, temporary plastic creek crossings)

### Fire Safety and Protection:

- Boulder Creek highly susceptible to future fires. Dense vegetation and challenging terrain.
- Other vulnerabilities:
  - Accessibility to key infrastructure is a concern.
  - Backup power is lacking for many critical systems.
  - Some components housed in flammable wood structures
  - Temporary plastic pipes that are at risk of failure or damage during a fire.