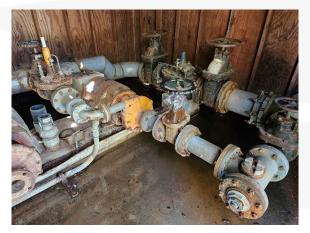

### Distribution System:

- Comprehensive pipe inventory completed in 2024.
- Lack of maintenance programs (leak detection, valve inspection, cross-connection control)

### Fire Safety and Protection:

- Boulder Creek highly susceptible to future fires. Dense vegetation and challenging terrain.
- Other vulnerabilities:
  - Accessibility to key infrastructure is a concern.
  - Backup power is lacking for many critical systems.
  - Some components housed in flammable wood structures
  - Temporary plastic pipes that are at risk of failure or damage during a fire.